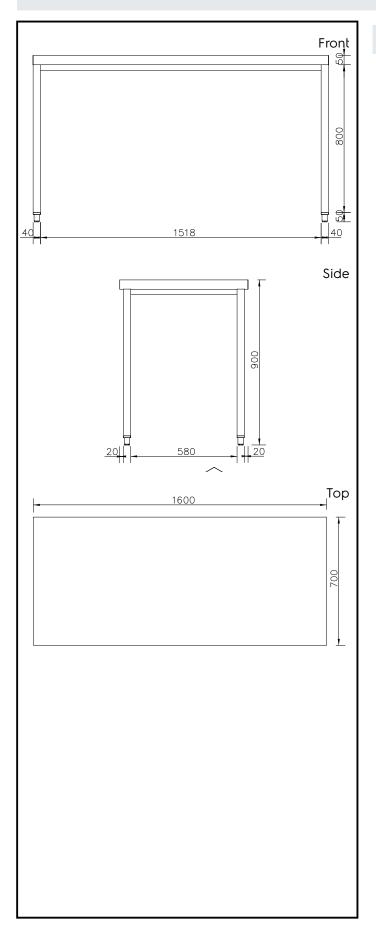

# **Key Information:**

External dimensions, Width:

134006 (GTG1600E)1600 mmExternal dimensions, Depth:700 mmExternal dimensions, Height:900 mmWorktop thickness:50 mmNet weight:45.5 kg

PLUS - Static Preparation 1600 mm Work Table